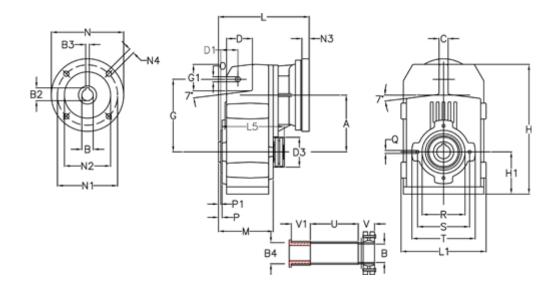

## **Data Sheet**

Article number: 29560346268520
Description: Shaft mounted gear

A314QF40-462,6-P63B5

## **Measures**

| A = 150.50 | D1 = 54.0  | I5 = 180.0 | P1                                   | = 3.5    | V =  |
|------------|------------|------------|--------------------------------------|----------|------|
| B = 40     | d3 = 90    | M = 125.0  | Q                                    | = M10x17 | V1 = |
| B1 = 11    | G = 170    | N = 140    | R                                    | = 110    |      |
| B2 = 12.8  | G1 = 84.0  | N1 = 115   | S                                    | = 130    |      |
| B3 = 4     | H = 326.0  | N2 = 95    | Т                                    | = 150    |      |
| B4 = 40    | H1 = 102.0 | N4 = M8x19 | Tightening torque Nm adapter bushing | g = 6.0  |      |
| C = 20     | L = 283.0  | O = 13     | Tightening torque Nm shrink disc     | = 8.0    |      |
| D = 68.0   | L1 = 210   | P = 6.5    | U                                    | = 95.5   |      |